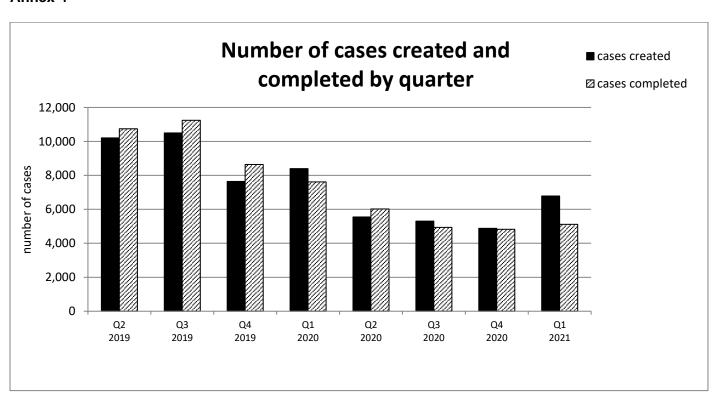

| 100.00%        | 100.00%        | 100.00%        | 100.00%        | • • • •                |
| Starters                                 | 40 days                            | 99.42%         | 100.00%        | 71.21%         | 82.49%         |                        |
|                                          |                                    |                |                |                |                |                        |
|                                          | <b>Total Cases Processed</b>       | 3053           | 2342           | 2319           | 5167           |                        |

| RAG key |               |
|---------|---------------|
| Red     | Less than 75% |
| Amber   | 75 - 89%      |
| Green   | 90 - 100%     |

## Annex 3



## Annex 4