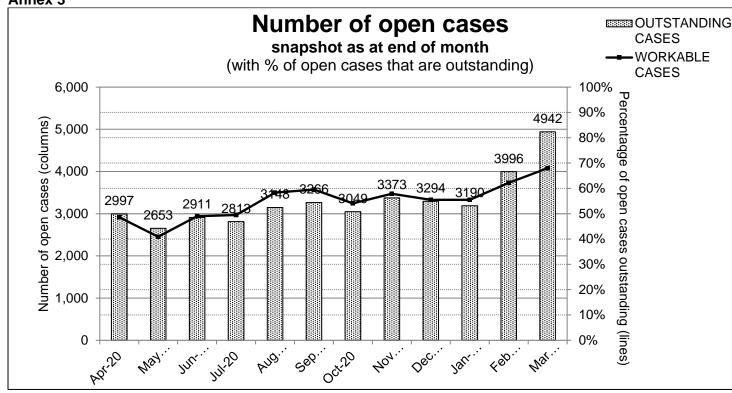

15 days                   | 100.00%        | 100.00%        | 100.00%        | 100.00%        | • • • •                |
| Starters                                 | 40 days                            | 99.42%         | 100.00%        | 71.21%         | 82.49%         |                        |
|                                          |                                    |                |                |                |                |                        |
|                                          | <b>Total Cases Processed</b>       | 3053           | 2342           | 2319           | 5167           |                        |

| RAG key |               |
|---------|---------------|
| Red     | Less than 75% |
| Amber   | 75 - 89%      |
| Green   | 90 - 100%     |

## Annex 3



## Annex 4